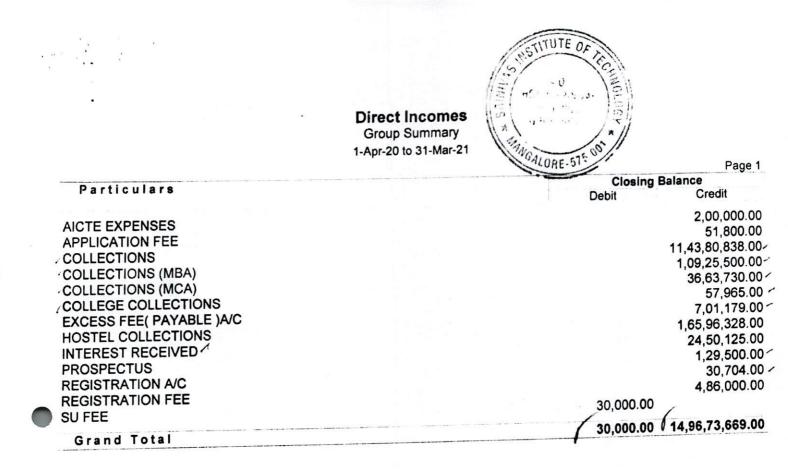

Direct Expenses \* 1945 973 Group Summary

٢

INSTITUTE O

70111 NR.V .4

à

|                        | 1-Api-20 10 31-Wai 21 | Page 1                                |
|------------------------|-----------------------|---------------------------------------|
| Particulars            | Closing               | Balance                               |
| Particulars            | Debit                 | Credit                                |
| ADMISSION EXPENSES     | 55,19,176.00          |                                       |
|                        | 3,74,701.00           |                                       |
| ADVERTISEMENT CHARGES  | 26,87,104.00          |                                       |
| ASF FEES               | 5,000.00              |                                       |
| ASF TRANSFER(DONATION) | 33,117.70             |                                       |
| BANK CHARGES           | 7,74,265.00           | •                                     |
| BUS MAINTENANCE        | 33,807.00             |                                       |
| CAR MAINTENANCE        | 37,44,635.00          |                                       |
| ELECTRICITY CHARGES    | 3,26,157.00           |                                       |
| ESI A/C                | 5,26,167.66           | 93,942.00                             |
| EXAM FEE               | 21,154.00             | 00,0 12100                            |
| EXAMINATION EXPENSES   |                       |                                       |
| FREESHIP PAID          | 25,76,500.00          | 1                                     |
| GARDENING MAINTENANCE  | 54,000.00             |                                       |
| GENERATOR MAINTENANCE  | 85,322.00             |                                       |
| GRADUITY PAID          | 10,10,707.00          |                                       |
| NCENTIVE PAID          | 9,41,880.00           |                                       |
| KMAT EXPENSES          | 15,000.00             | /                                     |
|                        | 2,26,478.00           | -                                     |
|                        | 20,000.00             |                                       |
|                        | 2,53,901.00           |                                       |
|                        | 29,750.00             |                                       |
| MAGAZINE               | 17,13,911.00-         | •                                     |
| MAINTENANCE            | 1,34,650.00           |                                       |
| MEMBERSHIP             | 9,468.00              | *                                     |
| POSTAGE                | 4,61,980.00           |                                       |
| PRINTING & STATIONERY  | 2,500.00              |                                       |
| PROFESSION TAX         | 28,49,641.00          |                                       |
| PROVIDENT FUND         | 3,57,510.00           |                                       |
| REVALUATION FEE        | 18,00,007.00          | e e e e e e e e e e e e e e e e e e e |
| SEMINAR EXPENSES       | 6,55,21,857.00        |                                       |
| STAFF SALARY           | 57,284.00             |                                       |
| SUBSCRIPTION           | 17,083.00             |                                       |
| TELEPHONE CHARGES      | 27,041.00             |                                       |
| TRAVELLING EXPENSES    | 62,54,504.00          |                                       |
| UNIVERSITY FEE         |                       |                                       |
| Grand Total            | 9,79,40,090.70        | / 93,942.00                           |